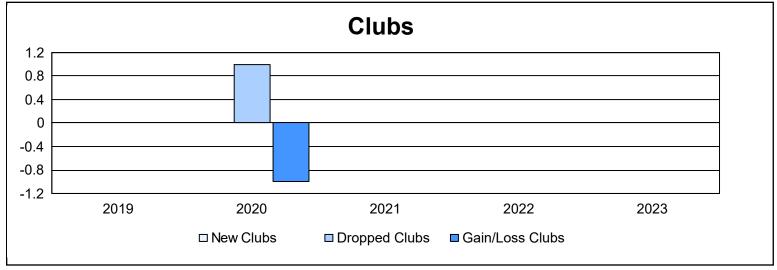

District 6 W As of June 2023 Cumulative

| Year      | New<br>Clubs | Dropped<br>Clubs | Gain/<br>Loss<br>Clubs | New<br>Members | Charter<br>Members | Reinstate<br>Members | Transfer<br>Members | Total<br>Member<br>Added | Total<br>Members<br>Dropped | Gain/<br>Loss<br>Members |
|-----------|--------------|------------------|------------------------|----------------|--------------------|----------------------|---------------------|--------------------------|-----------------------------|--------------------------|
| 2018-2019 | 0            | 0                | 0                      | 72             | 0                  | 10                   | 5                   | 87                       | 115                         | -28                      |
| 2019-2020 | 0            | 1                | -1                     | 80             | 0                  | 8                    | 5                   | 93                       | 132                         | -39                      |
| 2020-2021 | 0            | 0                | 0                      | 50             | 0                  | 4                    | 2                   | 56                       | 119                         | -63                      |
| 2021-2022 | 0            | 0                | 0                      | 76             | 0                  | 4                    | 4                   | 84                       | 82                          | 2                        |
| 2022-2023 | 0            | 0                | 0                      | 80             | 0                  | 5                    | 6                   | 91                       | 106                         | -15                      |
| Average   | 0            | 0                | 0                      | 72             | 0                  | 6                    | 4                   | 82                       | 111                         | -29                      |