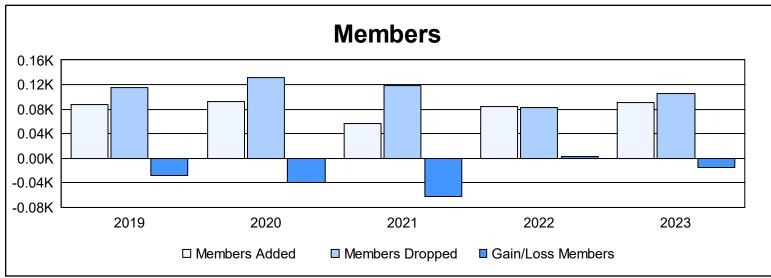

District 6 W As of June 2023 Cumulative

| Year      | New<br>Clubs | Dropped<br>Clubs | Gain/<br>Loss<br>Clubs | New<br>Members | Charter<br>Members | Reinstate<br>Members | Transfer<br>Members | Total<br>Member<br>Added | Total<br>Members<br>Dropped | Gain/<br>Loss<br>Members |
|-----------|--------------|------------------|------------------------|----------------|--------------------|----------------------|---------------------|--------------------------|-----------------------------|--------------------------|
| 2018-2019 | 0            | 0                | 0                      | 72             | 0                  | 10                   | 5                   | 87                       | 115                         | -28                      |
| 2019-2020 | 0            | 1                | -1                     | 80             | 0                  | 8                    | 5                   | 93                       | 132                         | -39                      |
| 2020-2021 | 0            | 0                | 0                      | 50             | 0                  | 4                    | 2                   | 56                       | 119                         | -63                      |
| 2021-2022 | 0            | 0                | 0                      | 76             | 0                  | 4                    | 4                   | 84                       | 82                          | 2                        |
| 2022-2023 | 0            | 0                | 0                      | 80             | 0                  | 5                    | 6                   | 91                       | 106                         | -15                      |
| Average   | 0            | 0                | 0                      | 72             | 0                  | 6                    | 4                   | 82                       | 111                         | -29                      |